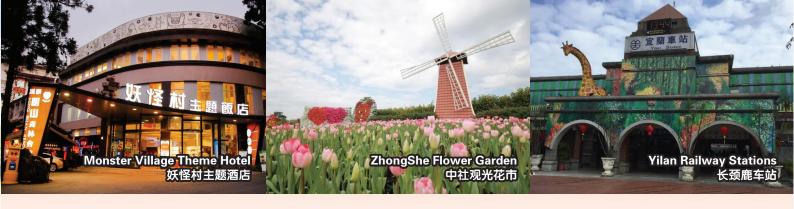

### YILAN

- Jing Tong Old Street + Jingtong Wooden Train Station the busiest old street of Jingtong is at the exit of the Jingtong Station. It has become a trend in the Jingotng area to write prayers on bamboos and hang them next to the railway. Somehow, this became a feature of the Old Street.
- Toucheng Leisure Farm is located at Toucheng Township in Yilan County. It covered about 120-hectare of land, can enjoy the beautiful natural surroundings and experience the agricultural lifestyle in a relaxed way.
- Jimmy Stary Stary Night Train located at the south side of Yilan Railway Station, Jimmy Park. It has a giant steel tree that covers the sky and a flying train. Trains are so beautiful that ppl unconsciously fall into the desire to travel.
- Yilan Railway Stations combined with the actual situation at the old station. In front of the station, a giraffe with nearly two stories built. The cute appearance makes people come to Yilan Station, and will never forget to take a photo.

# **TAICHUNG**

**ZhongShe Flower Garden -** In Hout is a great place for floral lovers. The European-style gardens and sea of flowers that vary at the change of seasons are frequently visited by wedding picture photographers especially.