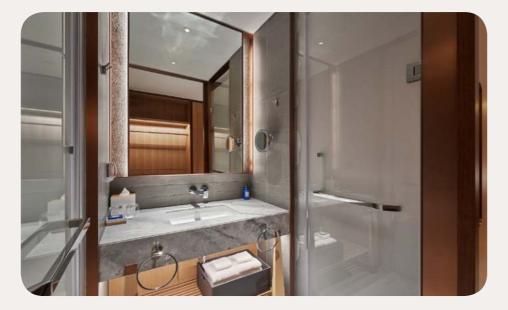

#### Bathroom

- Shower
  Separate toilets
  Hair Dryer
  Magnifying mirror
  Amenities (shampoo, shower gel, body lotion)
  Pathropo
- BathrobeSlippers

| Highlights     | Capacity |
|----------------|----------|
| Balcony        | 1 - 3    |
|                | 1 - 4    |
| separate rooms | 1 - 4    |
| Balcony        | 1 - 2    |

#### Bathroom

- Shower
  Twin vanity sinks
  Separate toilets
  Bathrobe
  Slippers
  Hair Dryer
  Magnifying mirror
  Amenities : accessories (vanity kit, manicure kit, etc.)
  Spa brand amenities (shampoo, shower gel, body lotion)