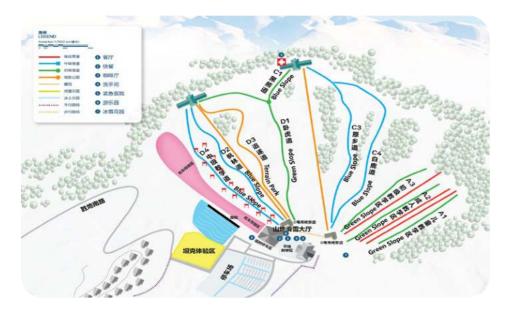

s are prepared in the show kitchen, in front of you. At dinner time, enjoy a "a la carte menu" with your family and friends. The decor is inspired by local culture and nature: Manchu patterns are introduced into the interior design, blending tradition and modernity. The use of natural material like wood creates a cosy space. Open at certain dates.



### Heaven Lake Restaurant Main Restaurant

From breakfast to dinner, relish at your will in our buffet, from international cuisine to authentic northeastern flavor of Changbaishan. With colors inspired by the vista of Tianchi, the decor here is a celebration of nature through the large murals of volcanic landscapes. The use of natural material and elements brings warmth and refinement to the place. Open at certain dates.



### Ski area map



#### 945m











### **Practical Information**

#### Adress

**CLUB MED CHANGBAISHAN** Baishan City, Fusong County

China

### 

Safe Together. Club Med has implemented new hygiene and safety measures to offer you peace of mind and a most joyful experience.

### 🖺 Easy arrival

Easy Arrival service\* Register & manage your details online, we will have everything ready for your arrival : Easy Check in - check out Children's club enrolment Club Med online Account Available on your Member Space \*Selection of services according to Resorts

### G CHECK-IN/CHECK-OUT

Times of arrival/departure from the Resort: For all stays, arrival between 3pm and 8pm. G.M®s who arrive early may be able to have lunch at extra cost, subject to availability. Rooms available during the afternoon. Rooms to b