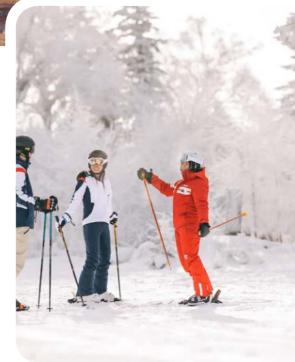

### Sports & Activities

### Winter Sports

|                   | Group Lessons | Free Access | At extra cost<br>course | Min. age (years) |
|-------------------|---------------|-------------|-------------------------|------------------|
| Ski               | All levels    |             |                         | 4 years old      |
| Snowboard         | All levels    |             |                         | 8 years old      |
| Cross country ski | All levels    |             |                         | 12 years old     |
|                   |               |             |                         | *on demand       |