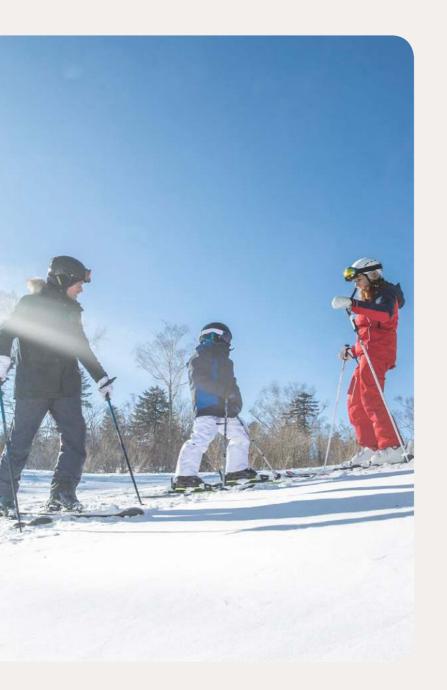

### Winter Sports

|                   | Group Lessons | Free Access | At extra cost<br>course | Min. age (years) |
|-------------------|---------------|-------------|-------------------------|------------------|
| Ski               | All levels    |             |                         | 4 years old      |
| Snowboard         | All levels    |             |                         | 8 years old      |
| Cross country ski | All levels    |             |                         | 12 years old     |
|                   |               |             |                         | *on demand       |

\*on demand \*\*Depending on weather conditions