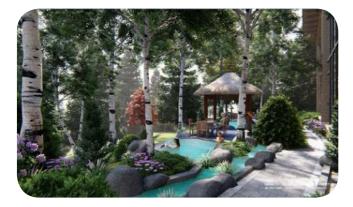

### **Integrated Hydrotherapy Pool**

Indoor Pool

Discover the benefits of hydrotherapy in this pool, the biggest area of the hot spring center. Make yourself comfortable in one of the ergonomically designed bathtub with spray nozzles. The power of the water spout helps to relieve pain and tension, as well as reenergize.