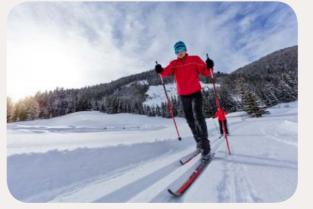

### Winter Sports

|                   | Group Lessons | Free Access | At extra cost<br>course | Min. age (years) |
|-------------------|---------------|-------------|-------------------------|------------------|
| Ski               | All levels    |             |                         | 4 years old      |
| Snowboard         | All levels    |             |                         | 8 years old      |
| Cross country ski | All levels    |             |                         | 12 years old     |
|                   |               |             |                         | *on demand       |