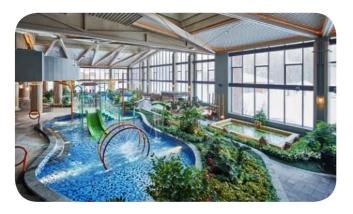

### **Outdoor pools**

**Outdoor Pool** 

Temporarily closed.

Surrounded by lush green, volcanic rocks or colorful flowers, outdoor pools welcome you in a peaceful ambiance. Join one of them, relax and enjoy health benefits of natural hot spring water from Changbaishan. Each pool has its own decor inspired by famous pools and scenic spots in Changbai mountain. Bath in the sun or under a starry night, a whole new wellness experience.