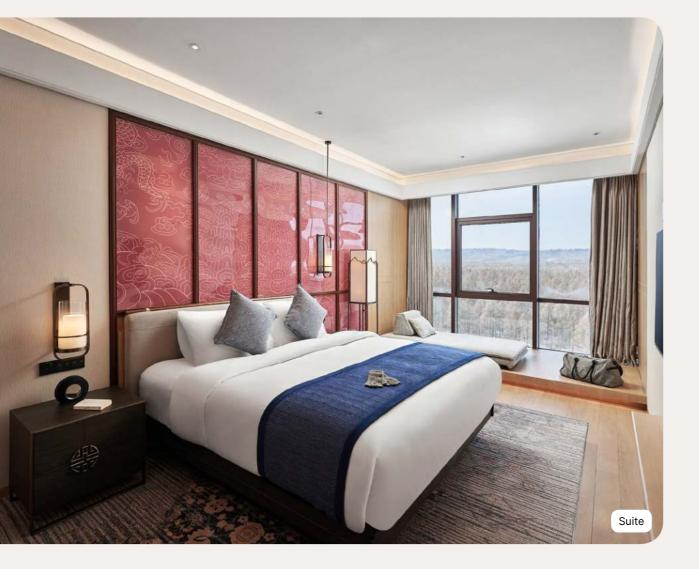

### Suite

| Name                                                       | Min. m <sup>2</sup> |
|------------------------------------------------------------|---------------------|
| Suite                                                      | 78                  |
| Suite - Balcony                                            | 74                  |
| Suite - Balcony interconnecting with<br>Family Deluxe Room | 113                 |
| Family Suite                                               | 66                  |
| Master Family Suite                                        | 115                 |

- Cast system
   USB socket
- Heating
  Electricity: 220-240 V

| Highlights                                       | Capacity |
|--------------------------------------------------|----------|
| separate rooms                                   | 1 - 3    |
| Balcony                                          | 1 - 3    |
| Balcony                                          | 4 - 7    |
| Terrace                                          | 1 - 4    |
| separate rooms, Separate<br>Living Room, Terrace | 1 - 6    |