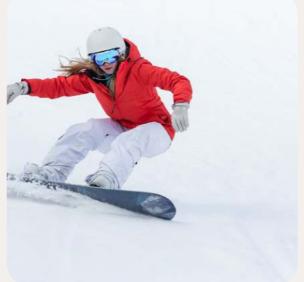

### Winter Sports

|                   | Group Lessons | Free Access | At extra cost<br>course | Min. age (years) |
|-------------------|---------------|-------------|-------------------------|------------------|
| Ski               | All levels    |             |                         | 4 years old      |
| Snowboard         | All levels    |             |                         | 8 years old      |
| Cross country ski | All levels    |             |                         | 12 years old     |
|                   |               |             |                         | *on demand       |