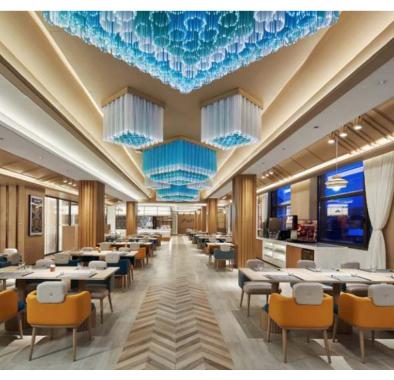

#### **Baishan Kitchen** Other Restaurant

All Day Dining offer (noodle bar & snacking offer) for Late lunch & Late diner remains available. This all-day dining restaurant welcomes you for late lunches, dinners and night snacks with an offer of Korean specialties. Pleasure for the taste buds and the eyes: all dishes are prepared in the show kitchen, in front of you. At dinner time, enjoy a "a la carte menu" with your family and friends. The decor is inspired by local culture and nature: Manchu patterns are introduced into the interior design, blending tradition and modernity. The use of natural material like wood creates a cosy space. Open at certain dates.

### Heaven Lake Restaurant Main Restaurant

From breakfast to dinner, relish at your will in our buffet, from international cuisine to authentic northeastern flavor of Changbaishan. With colors inspired by the vista of Tianchi, the decor here is a celebration of nature through the large murals of volcanic landscapes. The use of natural material and elements brings warmth and refinement to the place. Open at certain dates.