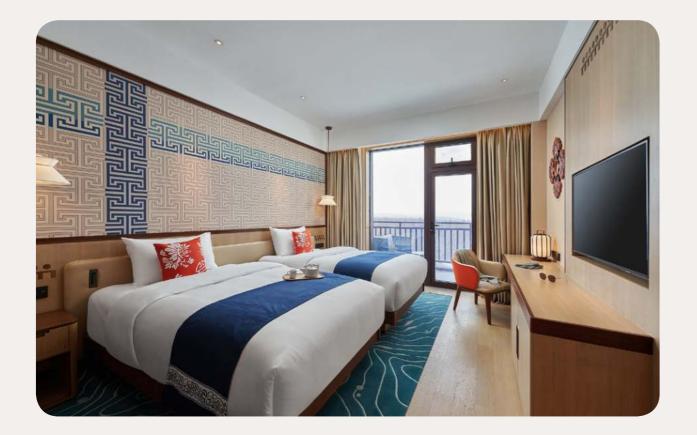

### Deluxe

| Name                                           | Min. m <sup>2</sup> |
|------------------------------------------------|---------------------|
| Deluxe Room - Balcony                          | 35                  |
| Family Deluxe Room                             | 35                  |
| Master Family Deluxe Room                      | 60                  |
| Deluxe Room - Mobility accessible -<br>Balcony | 39                  |

#### Bathroom

- Shower
  Separate toilets
  Hair Dryer
  Magnifying mirror
  Amenities (shampoo, shower gel, body lotion)
  Pathropo
- BathrobeSlippers

| Highlights     | Capacity |
|----------------|----------|
| Balcony        | 1 - 3    |
|                | 1 - 4    |
| separate rooms | 1 - 4    |
| Balcony        | 1 - 2    |