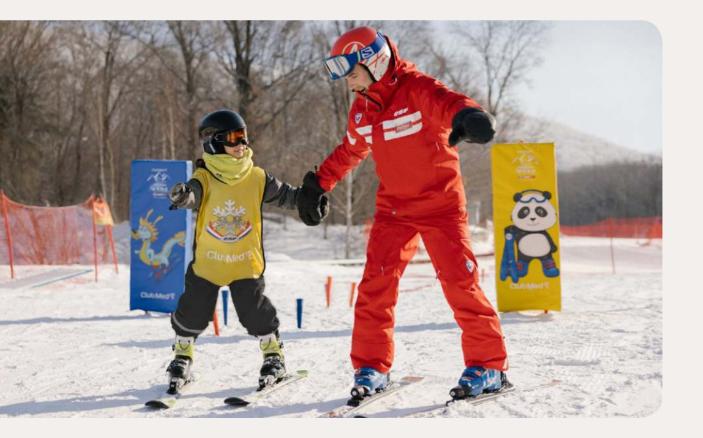

### **Resort Highlights**

• For the first time, skiing down the slopes or discovering the fun in country-cross skis • Enjoying ginseng cuisine, made by a famous local tonic herbs gathered from Changbai Mountains.

### Winter Sports

|                   | Group Lessons | Free Access | At extra cost<br>course | Min. age (years) |
|-------------------|---------------|-------------|-------------------------|------------------|
| Ski               | All levels    |             |                         | 4 years old      |
| Snowboard         | All levels    |             |                         | 8 years old      |
| Cross country ski | All levels    |             |                         | 12 years old     |
|                   |               |             |                         | *on demand       |