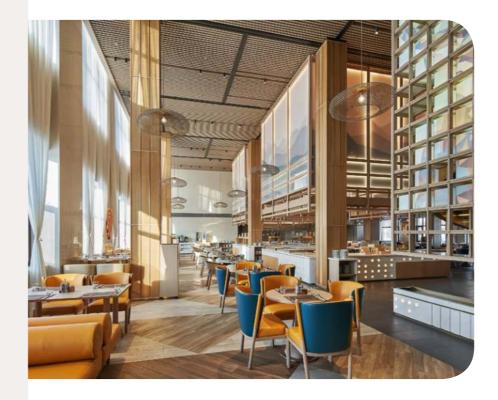

#### **Baishan Kitchen** Other Restaurant

All Day Dining offer (noodle bar & snacking offer) for Late lunch & Late diner remains available. This all-day dining restaurant welcomes you for late lunches, dinners and night snacks with an offer of Korean specialties. Pleasure for the taste buds and the eyes: all dishes are prepared in the show kitchen, in front of you. At dinner time, enjoy a "a la carte menu" with your family and friends. The decor is inspired by local culture and nature: Manchu patterns are introduced into the interior design, blending tradition and modernity. The use of natural material like wood creates a cosy space. Open at certain dates.

### Heaven Lake Restaurant Main Restaurant

From breakfast to dinner, relish at your will in our buffet, from international cuisine to authentic northeastern flavor of Changbaishan. With colors inspired by the vista of Tianchi, the decor here is a celebration of nature through the large murals of volcanic landscapes. The use of natural material and elements brings warmth and refinement to the place. Open at certain dates.