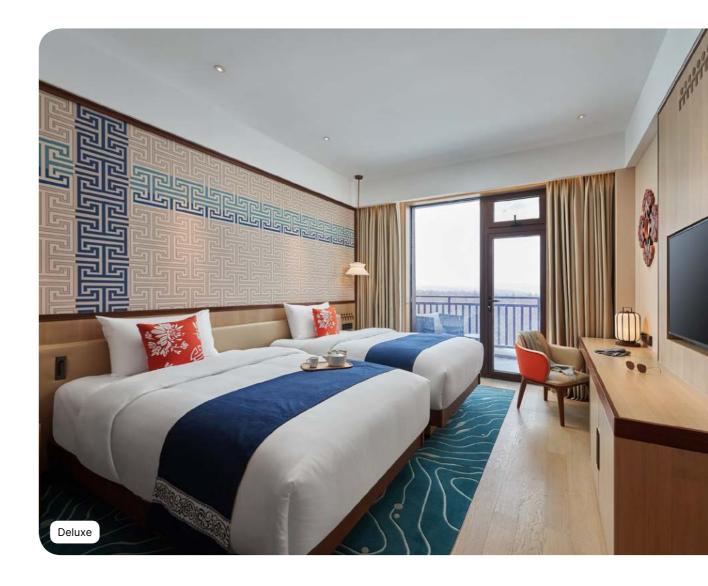

### Deluxe

| Name                                           | Min. m <sup>2</sup> |
|------------------------------------------------|---------------------|
| Deluxe Room - Balcony                          | 35                  |
| Family Deluxe Room                             | 35                  |
| Master Family Deluxe Room                      | 60                  |
| Deluxe Room - Mobility accessible -<br>Balcony | 39                  |

#### Bathroom

- Shower
  Separate toilets
  Hair Dryer
  Magnifying mirror
  Amenities (shampoo, shower gel, body lotion)
  Pathropo
- BathrobeSlippers

| Highlights     | Capacity |
|----------------|----------|
| Balcony        | 1 - 3    |
|                | 1 - 4    |
| separate rooms | 1 - 4    |
| Balcony        | 1 - 2    |