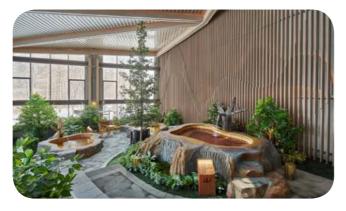

### **Outdoor pools**

**Outdoor Pool** 

Temporarily closed.

Surrounded by lush green, volcanic rocks or colorful flowers, outdoor pools welcome you in a peaceful ambiance. Join one of them, relax and enjoy health benefits of natural hot spring water from Changbaishan. Each pool has its own decor inspired by famous pools and scenic spots in Changbai mountain. Bath in the sun or under a starry night, a whole new wellness experience.

### **Integrated Hydrotherapy Pool**

Indoor Pool

Discover the benefits of hydrotherapy in this pool, the biggest area of the hot spring center. Make yourself comfortable in one of the ergonomically designed bathtub with spray nozzles. The power of the water spout helps to relieve pain and tension, as well as reenergize.

#### Traditional Chinese Herbal Bath

Indoor Pool

Enjoy the relaxing and therapeutic effects of the traditional Chinese Herbal Bath in one of the 11 dedicated pool. This well-known method used in Chinese traditional medicine helps to eliminate inflammation, purify skin, accelerate skin metabolism and delay aging.