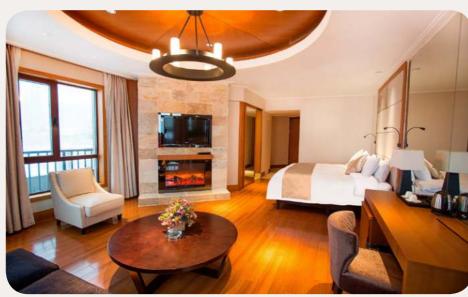

## Suite

| Name                      | Min. m² | Highlights                                             | Capacity |
|---------------------------|---------|--------------------------------------------------------|----------|
| Suite                     | 67      | Fireplace, Separate Living<br>Room                     | 1 - 3    |
| Master Family Suite       | 230     | Fireplace, Kitchen, Living<br>Room, separate rooms     | 1 - 6    |
| Presidential Family Suite | 530     | Dining room, Fireplace, Living<br>Room, separate rooms | 1 - 6    |