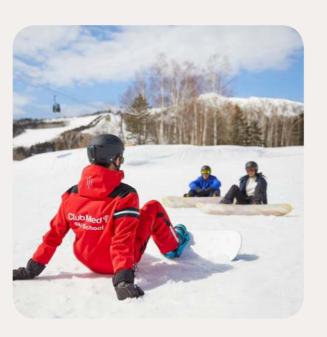

## **Winter Sports**

|           | Group Lessons | Free Access | At extra cost course | Min. age (years) |
|-----------|---------------|-------------|----------------------|------------------|
| Ski       | All levels    |             |                      | 4 years old      |
| Snowboard | All levels    |             |                      | 8 years old      |
| Hiking    | Free access   |             |                      | 11 years old     |