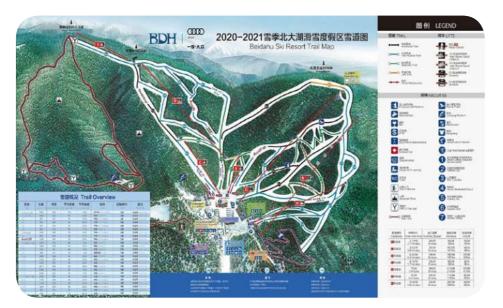

eakfast through to dinner, the bright and natural decor of this main restaurant and its tasty cuisine will satisfy even the heartiest of appetites.

You can choose between international dishes and delicious local chinese specialities.

### Le Petit Bus Rouge

#### **Speciality Restaurant**

In a intimate and cozy setting, this speciality restaurant pays tribute to mountain lifestyle:

- traditional Chinese fondue or "hot pot" with beef or chicken, seafood and loads of vegetables, including mushrooms, Chinese cabbage and carrots. Everyone cooks their own ingredients in the pot - totally delicious!
- beautifully nourishing and balanced soups of Chinese noodles, for lovers of real Asian cuisine. There's nothing like it to warm you up and set the tone for a lively evening!



## Ski area map



#### **BEIDAHU**





#### Number of ski slopes









## **Practical Information**

#### Adress

CLUB MED BEIDAHU

JILIN BEIDAHU SPORT TOURISM

ECONOMIC DEVELOPMENT ZONE, Jilin
132224, China



Safe Together. Club Med has implemented new hygiene and safety measures to offer you peace of mind and a most joyful experience.

### **Easy arrival**

Easy Arrival service\*
Register & manage your details online, we will have everything ready for your arrival:
Easy Check in – check out

Children's club enrolment

Club Med online Account

Available on your Member Space

\*Selection of services according to Resorts

#### **■ CHECK-IN/CHECK-OUT**

Classic Week (from Sunday) or "à la carte" stays (7 days or less, beginning any other day than Sunday):

Arrival and rooms available between 3pm and 8p