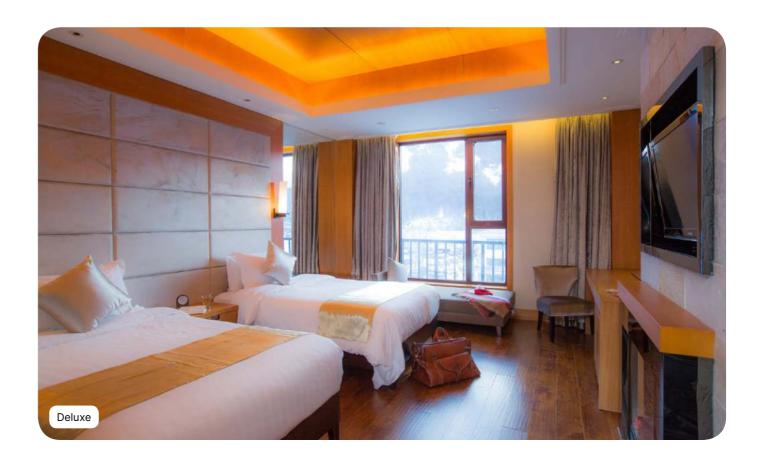

## **Deluxe**

| Name                              | Min. m <sup>2</sup> | Highlights  | Capacity |
|-----------------------------------|---------------------|-------------|----------|
| Deluxe Room - Twin Beds           | 30                  | Lounge area | 1 - 3    |
| Deluxe Room - King Bed            | 30                  | Lounge area | 1 - 3    |
| Family Deluxe Room                | 70                  | Living Room | 1 - 4    |
| Deluxe Room - Mobility Accessible | 40                  | Lounge area | 1 - 3    |