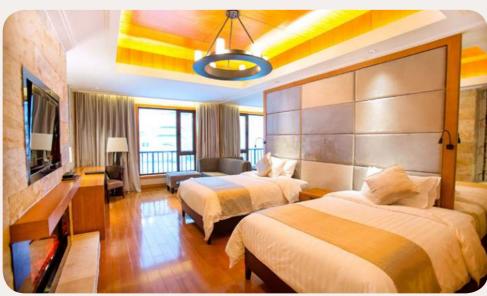

## Accommodation

## **Deluxe**

| Name                              | Min. m <sup>2</sup> | Highlights  | Capacity |
|-----------------------------------|---------------------|-------------|----------|
| Deluxe Room - Twin Beds           | 30                  | Lounge area | 1 - 3    |
| Deluxe Room - King Bed            | 30                  | Lounge area | 1 - 3    |
| Family Deluxe Room                | 70                  | Living Room | 1 - 4    |
| Deluxe Room - Mobility Accessible | 40                  | Lounge area | 1 - 3    |

## Suite

| Name                      | Min. m² | Highlights                                             | Capacity |
|---------------------------|---------|--------------------------------------------------------|----------|
| Suite                     | 67      | Fireplace, Separate Living<br>Room                     | 1 - 3    |
| Master Family Suite       | 230     | Fireplace, Kitchen, Living<br>Room, separate rooms     | 1 - 6    |
| Presidential Family Suite | 530     | Dining room, Fireplace, Living<br>Room, separate rooms | 1 - 6    |