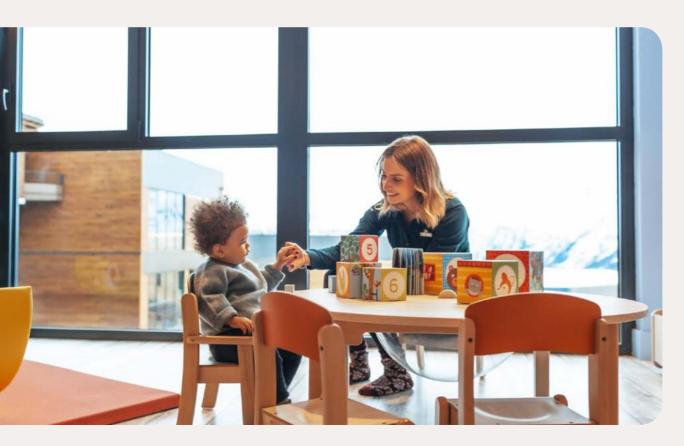

## Childrens' Services

## Childrens' Clubs

| Age<br>Range      | Name            | Included Activities                                                                                               | On demand activities | Dates of Availablity |
|-------------------|-----------------|-------------------------------------------------------------------------------------------------------------------|----------------------|----------------------|
| 2 to<br>3 years   | Petit Club Med* | Show time, Creative workshops, Early learning, Walks, Services and facilities                                     |                      | Always               |
| 4 to<br>10 years  | Mini Club Med   | ESF group ski lessons for<br>adults, Group Snowboard<br>lessons, Evening, Show<br>time, Services and facilities   |                      | Always               |
| 11 to<br>17 years |                 | Fitness group lessons, ESF<br>group ski lessons for adults,<br>Group Snowboard lessons,<br>Hatha Yoga , Show time |                      | Always               |