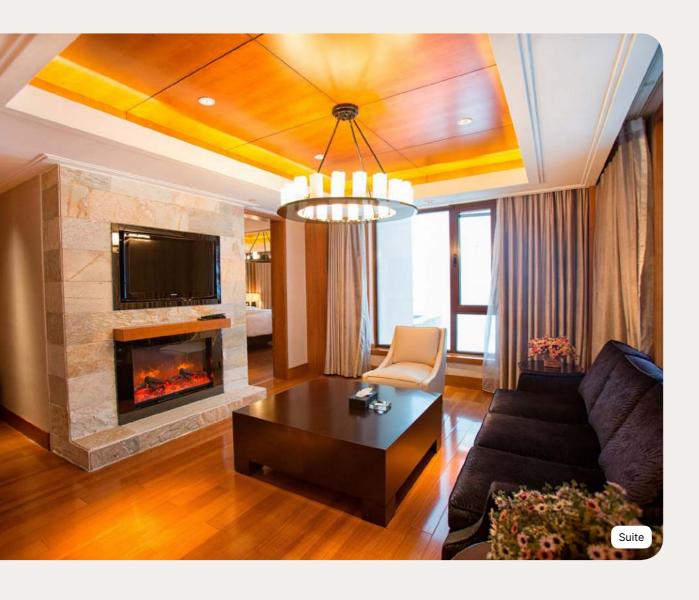

## Suite

| Name                      | Min. m² | Highlights                                             | Capacity |
|---------------------------|---------|--------------------------------------------------------|----------|
| Suite                     | 67      | Fireplace, Separate Living<br>Room                     | 1 - 3    |
| Master Family Suite       | 230     | Fireplace, Kitchen, Living<br>Room, separate rooms     | 1 - 6    |
| Presidential Family Suite | 530     | Dining room, Fireplace, Living<br>Room, separate rooms | 1 - 6    |