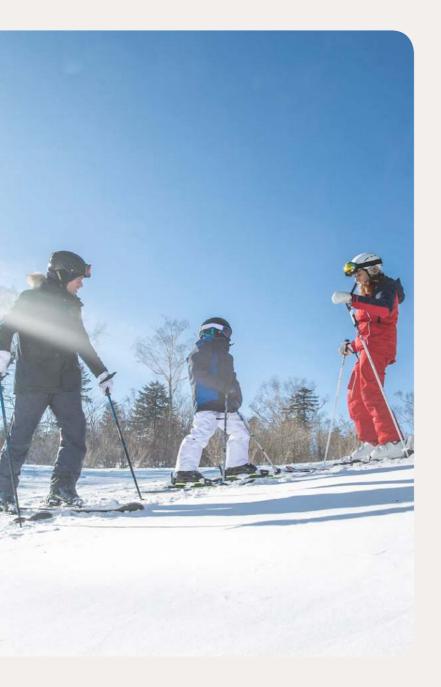

## **Winter Sports**

|           | Group Lessons | Free Access | At extra cost course | Min. age (years) |
|-----------|---------------|-------------|----------------------|------------------|
| Ski       | All levels    |             |                      | 4 years old      |
| Snowboard | All levels    |             |                      | 8 years old      |
| Hiking    | Free access   |             |                      | 11 years old     |