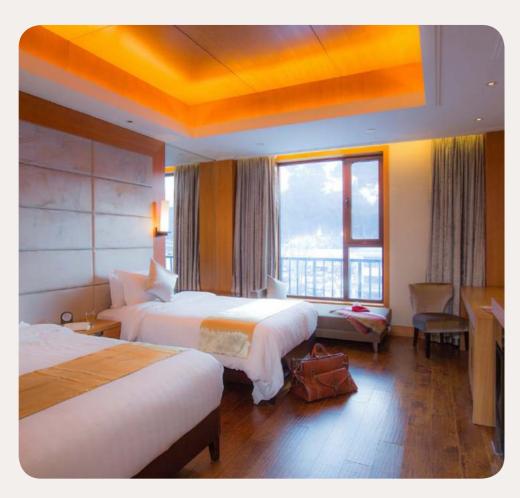

## Accommodation

## **Superior**

| Name          | Min. m² | Highlights | Capacity |
|---------------|---------|------------|----------|
| Superior Room | 30      |            | 1 - 2    |

## **Deluxe**

| Name                              | Min. m <sup>2</sup> | Highlights  | Capacity |
|-----------------------------------|---------------------|-------------|----------|
| Deluxe Room - Twin Beds           | 30                  | Lounge area | 1 - 3    |
| Deluxe Room - King Bed            | 30                  | Lounge area | 1 - 3    |
| Family Deluxe Room                | 70                  | Living Room | 1 - 4    |
| Deluxe Room - Mobility Accessible | 40                  | Lounge area | 1 - 3    |