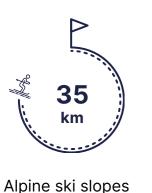

## **Winter Sports**

|           | Group Lessons | Free Access | At extra cost course | Min. age (years) |
|-----------|---------------|-------------|----------------------|------------------|
| Ski       | All levels    |             |                      | 4 years old      |
| Snowboard | All levels    |             |                      | 8 years old      |
| Hiking    | Free access   |             |                      | 11 years old     |

#### Number of ski slopes