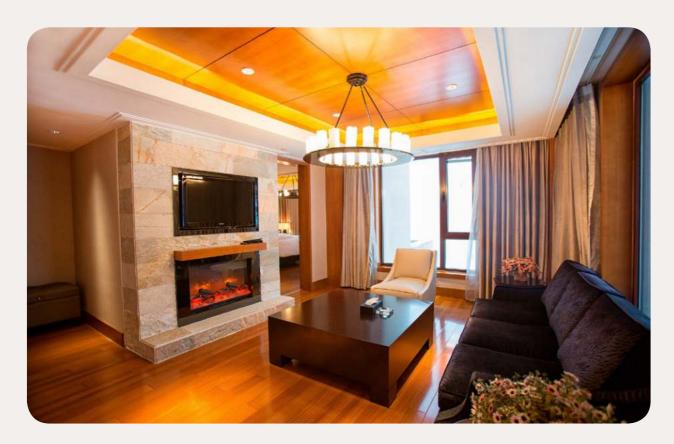

## Suite

| Name                      | Min. m² | Highlights                                             | Capacity |
|---------------------------|---------|--------------------------------------------------------|----------|
| Suite                     | 67      | Fireplace, Separate Living<br>Room                     | 1 - 3    |
| Master Family Suite       | 230     | Fireplace, Kitchen, Living<br>Room, separate rooms     | 1 - 6    |
| Presidential Family Suite | 530     | Dining room, Fireplace, Living<br>Room, separate rooms | 1 - 6    |