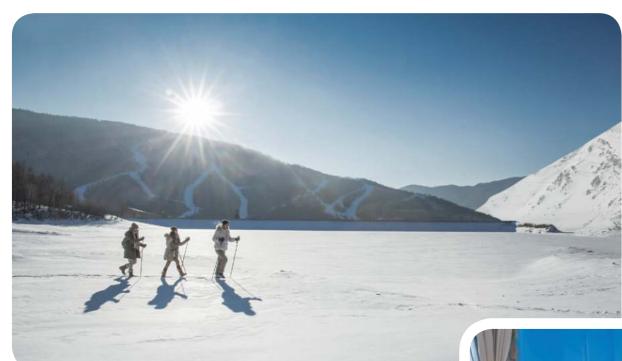

## **Winter Sports**

|           | Group Lessons | Free Access | At extra cost course | Min. age (years) |
|-----------|---------------|-------------|----------------------|------------------|
| Ski       | All levels    |             |                      | 4 years old      |
| Snowboard | All levels    |             |                      | 8 years old      |
| Hiking    | Free access   |             |                      | 11 years old     |

## Ski area map